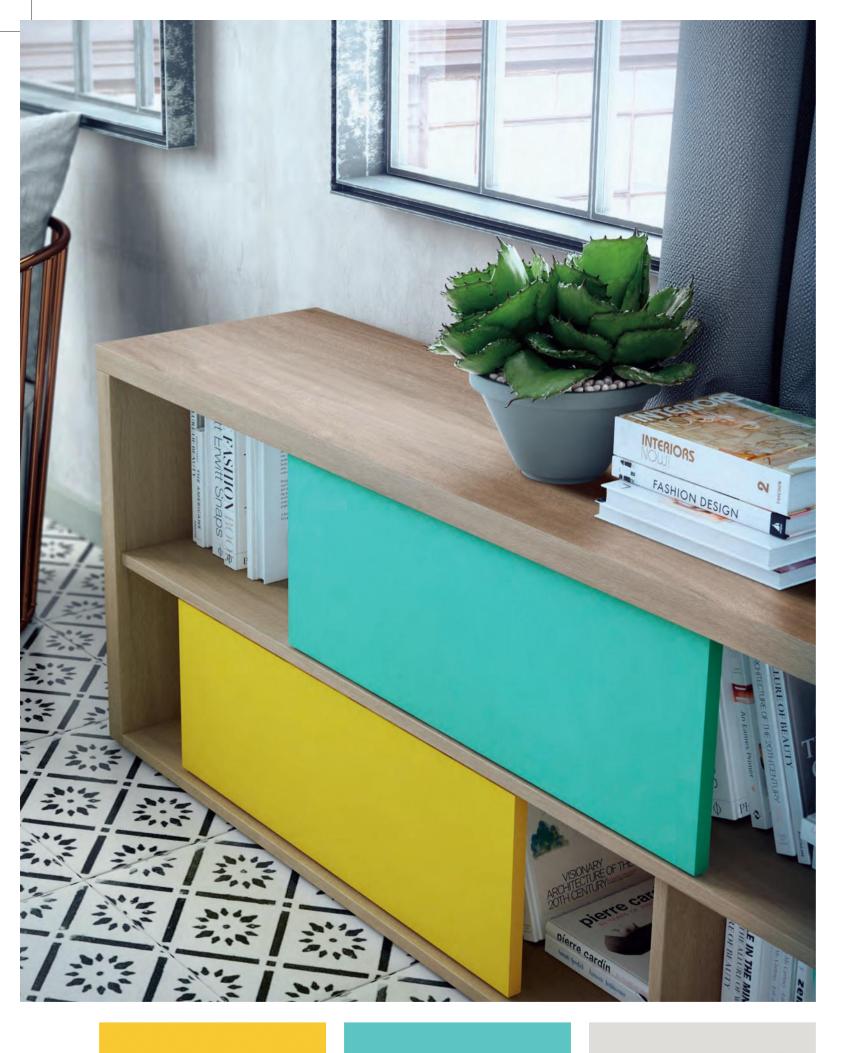

BRICK, METAL AND GEOMETRIC TILING ARE THE PERFECT SETTING FOR AN INDUSTRIAL-STYLE ATMOSPH ERE.

Th E c OMBINATION OF c URRY YELLOw AND FRESH TURQUOISE OFFERS A FRESH, c ONTEMPORARY LOOK.

74V Roble Stella

16R Amarillo Curry

96U Turquesa Fresh

34W Gris Calcio

SIMPLE DESIGNS, NEUTRAL TONES AND INTRICATE TEX TURES ARE & EY ELEMENTS OF THE NORDIC STYLE AND CREATE WARM, w ELCOMING ENVIRONMENTS.

38G Fresno Juno

NEUTRAL TONES REMAIN A SAFE YET TASTEFUL BET FOR MODERN INTERIORS. THE NEW HAWAIIN LILAC DÉC OR ADDS c OLOUR TO TH IS ITALIAN INSPIRED SPACE.