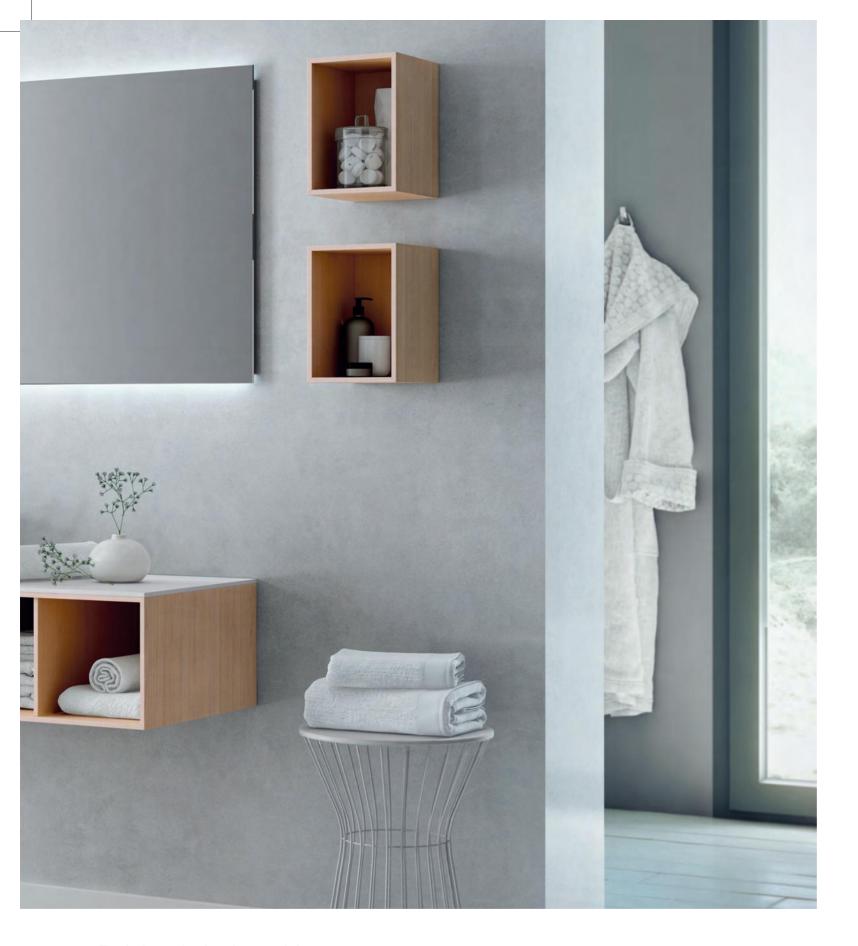

060 Blanco Polar

040 Blanco Ártico

SOFT c OLOURS, NATURE-INSPIRED MATERIALS AND ADJUSTABLE LIGH TING ARE TH E MOST RELEVANT ELEMENTS TO c ONSIDER wH EN DESIGNING A RELAXING BATH ROOM.

188 Petróleo

19R Azul Pastel