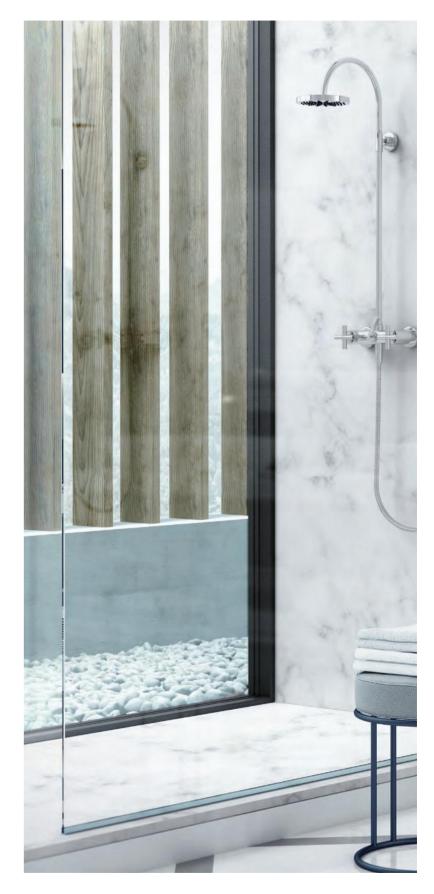

231 Negro

60S Rosa Nube

cLOUD PINK BALANCES THE cOMBINATION OF BLACK AND DENVER OAK.

84V Roble Denver

The bathroom is often the most intimate corner of your home. The challenge is to create a refreshing area which is functionally stable and maximizes space for storage yet stylish and relaxing. •

060 Blanco Polar

040 Blanco Ártico

SOFT c OLOURS, NATURE-INSPIRED MATERIALS AND ADJUSTABLE LIGH TING ARE TH E MOST RELEVANT ELEMENTS TO c ONSIDER wH EN DESIGNING A RELAXING BATH ROOM.

188 Petróleo

19R Azul Pastel