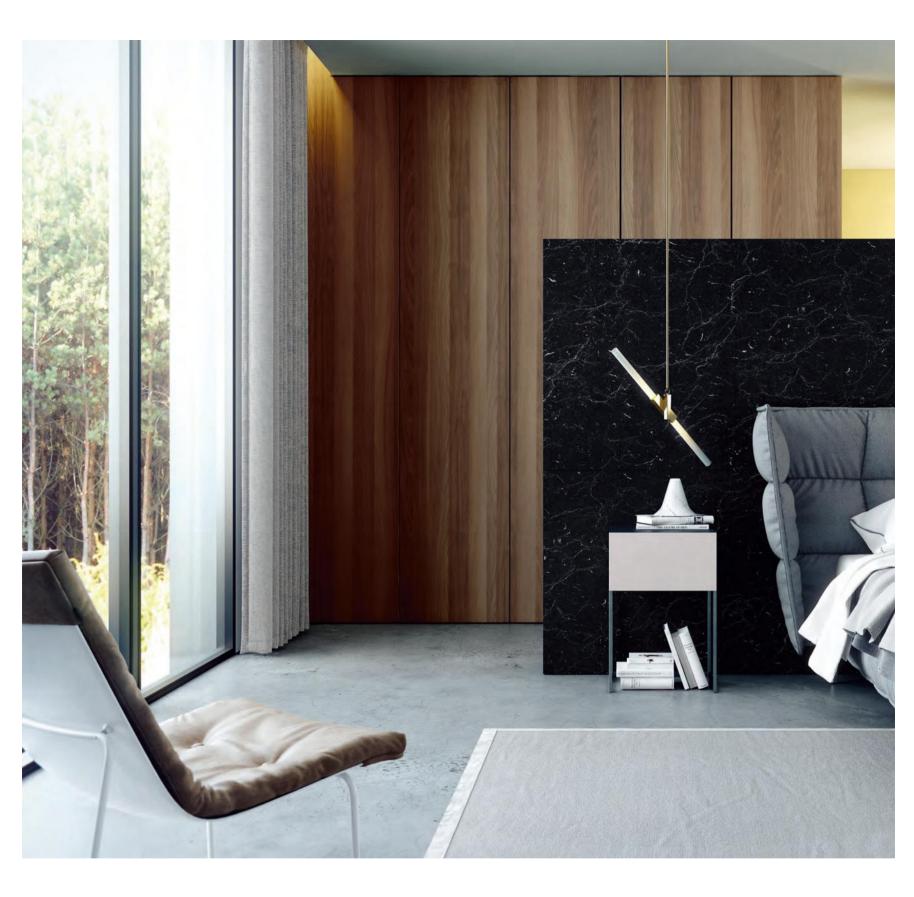

WW BISCHI

01Q Gris Tórtora

BLACK h AS BECOME THE NEW WH ITE IN THE WORLD OF INTERIOR DESIGN AND IS MORE FREQUENTLY BEING APPLIED TO WOOD SURFACES. THE INTRICATE DETAIL OF THE AURORA OAK C ONTRASTS PERFECTLY WITH THIS DARK SPACE.

75V Roble Azabache

98V Roble Aurora

79V Verde Oxford

Th E ch OIC E OF TH E PASADENA PINE FOR WALL PANELING HERE EMULATES A NATURAL PARTITION BETWEEN TH E OUTSIDE AND INSIDE OF TH IS CAFé, OFFERING A VERY 'INSPIRED BY NATURE' AMBIENC E.