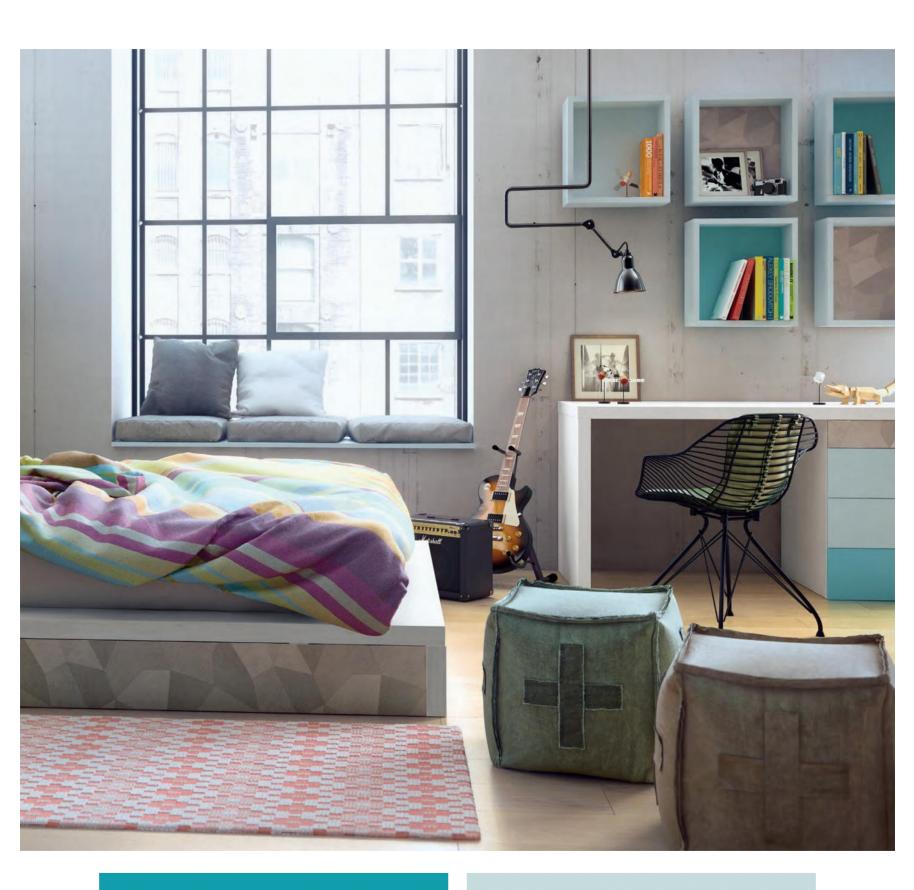

### GEOMETRIC PATTERNS ARE VERY POPULAR. Th E KALEID O w OOD DÉC OR BRINGS A FRESh, c ASUAL LOOK TO Th IS TEENAGE BEDROOM.

99P Azul Caribe

61S Azul Nube

Th IS SEEMINGLY FORMAL cLOSET h IDES AN INNOVATIVE DETAIL INSIDE Th E NUDE TEX TURE REPRODUCES THE LOOK AND FEEL OF LEATHER, BRINGING WARMTH AND ELEGANCE TO THE INTERIOR OF THIS cLOSET.