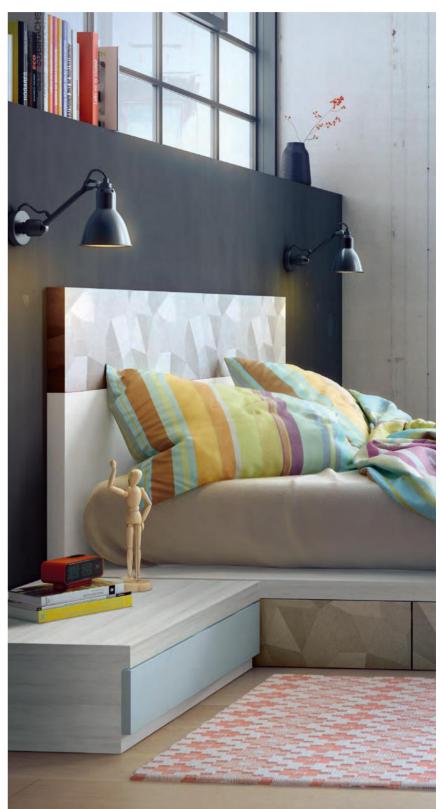

### GEOMETRIC PATTERNS ARE VERY POPULAR. Th E KALEID O w OOD DÉC OR BRINGS A FRESh, c ASUAL LOOK TO Th IS TEENAGE BEDROOM.

99P Azul Caribe

61S Azul Nube

Th IS SEEMINGLY FORMAL cLOSET h IDES AN INNOVATIVE DETAIL INSIDE Th E NUDE TEX TURE REPRODUCES THE LOOK AND FEEL OF LEATHER, BRINGING WARMTH AND ELEGANCE TO THE INTERIOR OF THIS cLOSET.