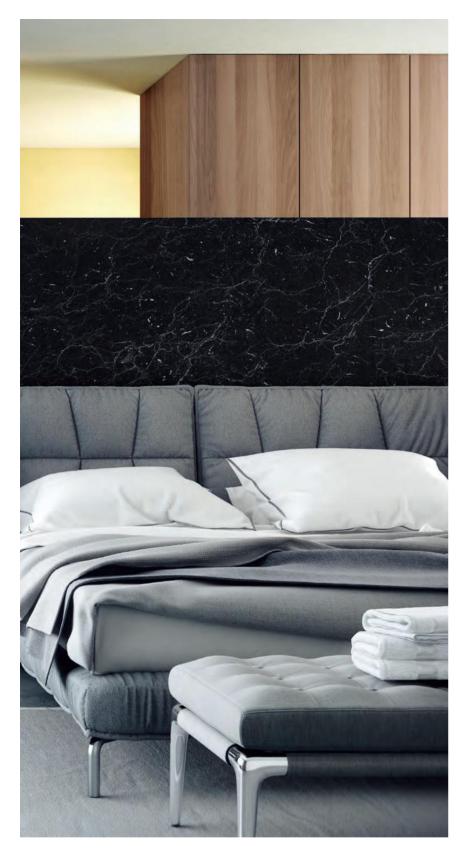

WW BISCHI

01Q Gris Tórtora

BLACK h AS BECOME THE NEW WH ITE IN THE WORLD OF INTERIOR DESIGN AND IS MORE FREQUENTLY BEING APPLIED TO WOOD SURFACES. THE INTRICATE DETAIL OF THE AURORA OAK C ONTRASTS PERFECTLY WITH THIS DARK SPACE.

75V Roble Azabache

98V Roble Aurora

79V Verde Oxford

Th E ch OIC E OF TH E PASADENA PINE FOR WALL PANELING HERE EMULATES A NATURAL PARTITION BETWEEN TH E OUTSIDE AND INSIDE OF TH IS CAFé, OFFERING A VERY 'INSPIRED BY NATURE' AMBIENC E.