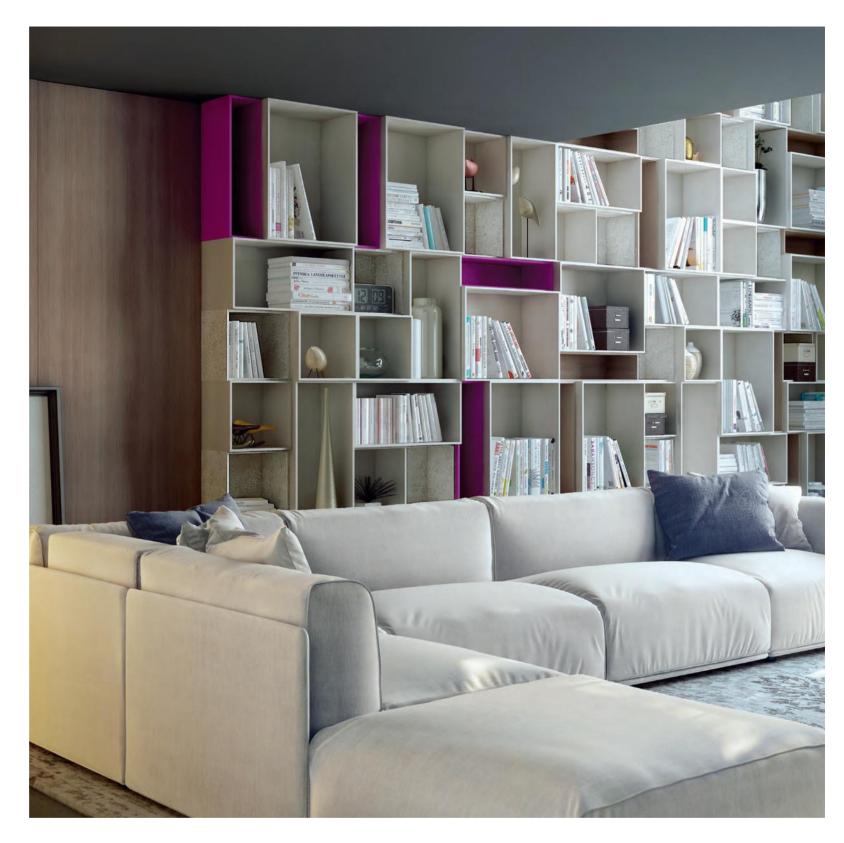

Expressing the identity of a space is a challenge faced by design and decoration professionals on a daily basis. The right choice of colours, textures and combinations between them can be critical in marking the style of a piece of furniture or space and it is important to explore all possibilities before finalizing any design. Undoubtedly this difficult task is made easier through the resourceful use of innovative and versatile design tools such as the GAMA DUO guide.

Year on year, each edition of the GAMA DUO range reflects FINSA's comprehensive research into ever evolving industry trends and is an invaluable resource for design professionals. Our GAMA DUO application which is available for download on any smart device allows users to request samples so they can get a better idea of colour and texture. Furthermore, clients can download high resolution images of decors and also view possible room sets. The GAMA DUO offers such a diverse range of melamines which cater to any design specification. The new edition for 2016-2018 features a number of elegant and rustic wood grains, reinvented oaks, walnuts, maples and pines, and abstract designs inspired by materials such as cement, marble, metals, textiles and mosaics. Extensions to the unicolours include some serene neutrals, playful pastels and vibrant eye-catching brights.