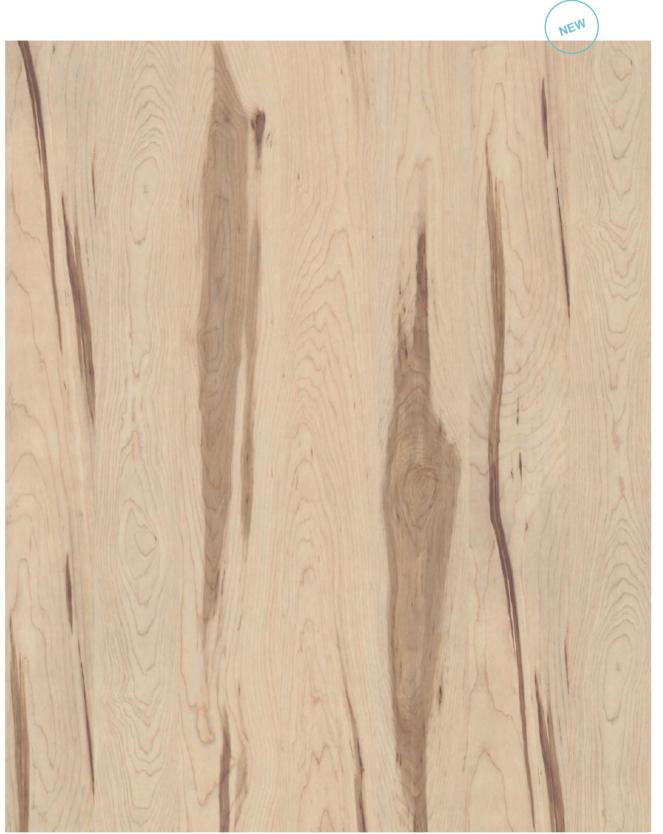

Year on year, each edition of the GAMA DUO range reflects FINSA's comprehensive research into ever evolving industry trends and is an invaluable resource for design professionals. Our GAMA DUO application which is available for download on any smart device allows users to request samples so they can get a better idea of colour and texture. Furthermore, clients can download high resolution images of decors and also view possible room sets. The GAMA DUO offers such a diverse range of melamines which cater to any design specification. The new edition for 2016-2018 features a number of elegant and rustic wood grains, reinvented oaks, walnuts, maples and pines, and abstract designs inspired by materials such as cement, marble, metals, textiles and mosaics. Extensions to the unicolours include some serene neutrals, playful pastels and vibrant eye-catching brights.