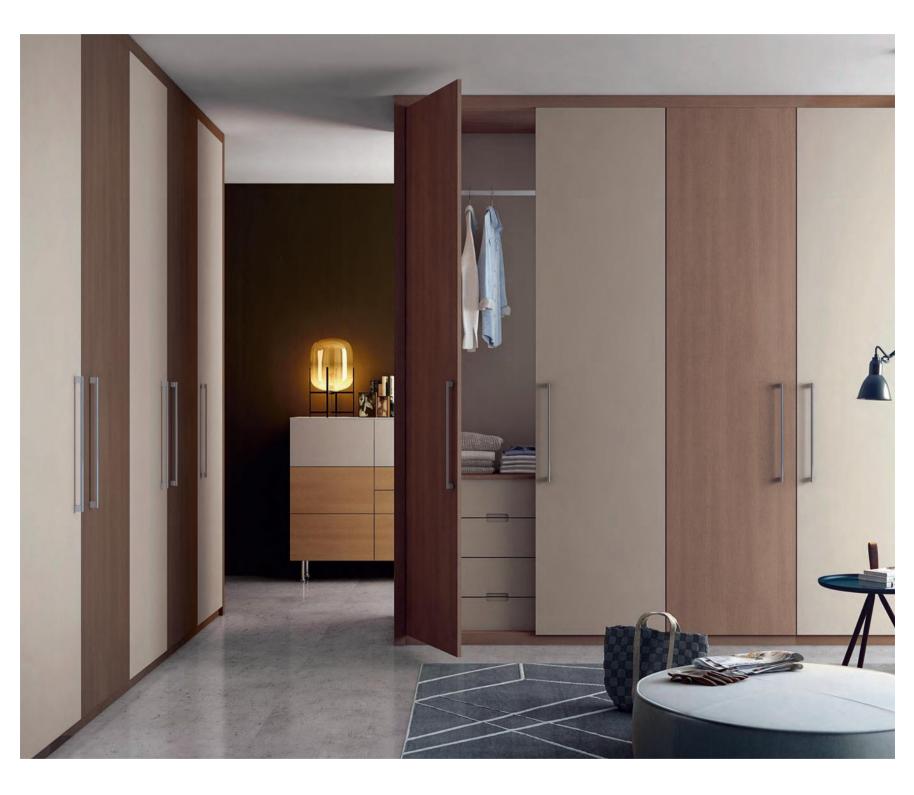

### GEOMETRIC PATTERNS ARE VERY POPULAR. Th E KALEID O w OOD DÉC OR BRINGS A FRESh, c ASUAL LOOK TO Th IS TEENAGE BEDROOM.

99P Azul Caribe

61S Azul Nube

Th IS SEEMINGLY FORMAL cLOSET h IDES AN INNOVATIVE DETAIL INSIDE Th E NUDE TEX TURE REPRODUCES THE LOOK AND FEEL OF LEATHER, BRINGING WARMTH AND ELEGANCE TO THE INTERIOR OF THIS cLOSET.