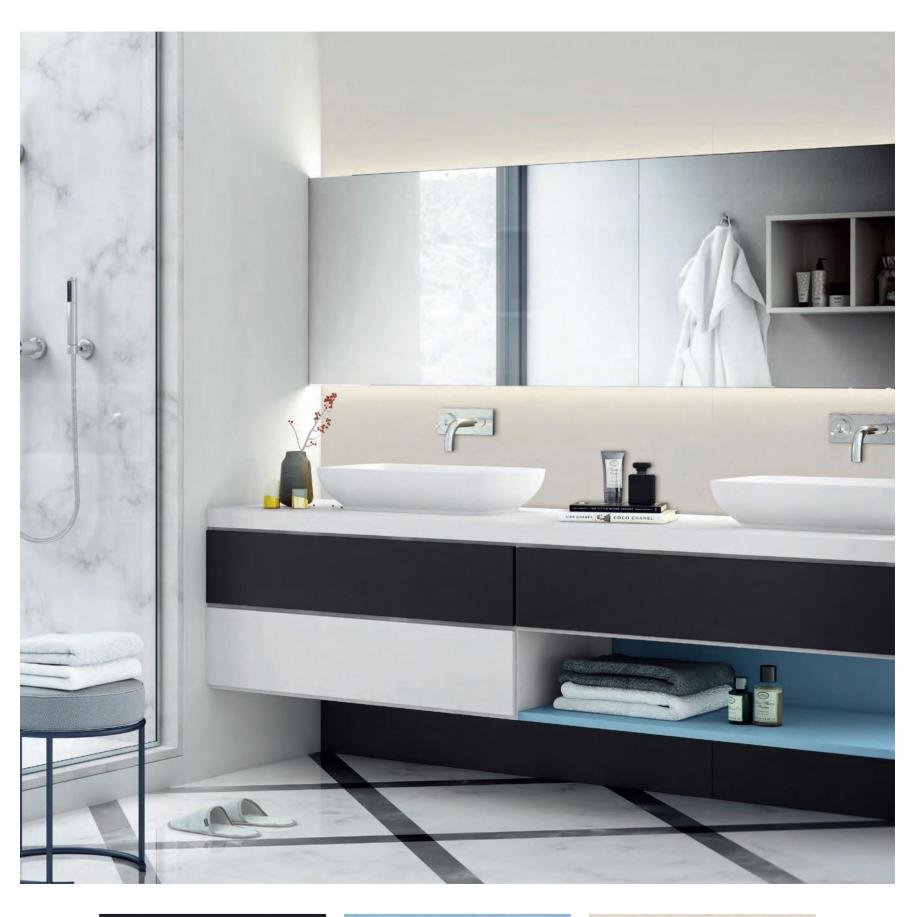

231 Negro

60S Rosa Nube

cLOUD PINK BALANCES THE cOMBINATION OF BLACK AND DENVER OAK.

84V Roble Denver

The bathroom is often the most intimate corner of your home. The challenge is to create a refreshing area which is functionally stable and maximizes space for storage yet stylish and relaxing. •

060 Blanco Polar

040 Blanco Ártico

SOFT c OLOURS, NATURE-INSPIRED MATERIALS AND ADJUSTABLE LIGH TING ARE TH E MOST RELEVANT ELEMENTS TO c ONSIDER wH EN DESIGNING A RELAXING BATH ROOM.

188 Petróleo

19R Azul Pastel