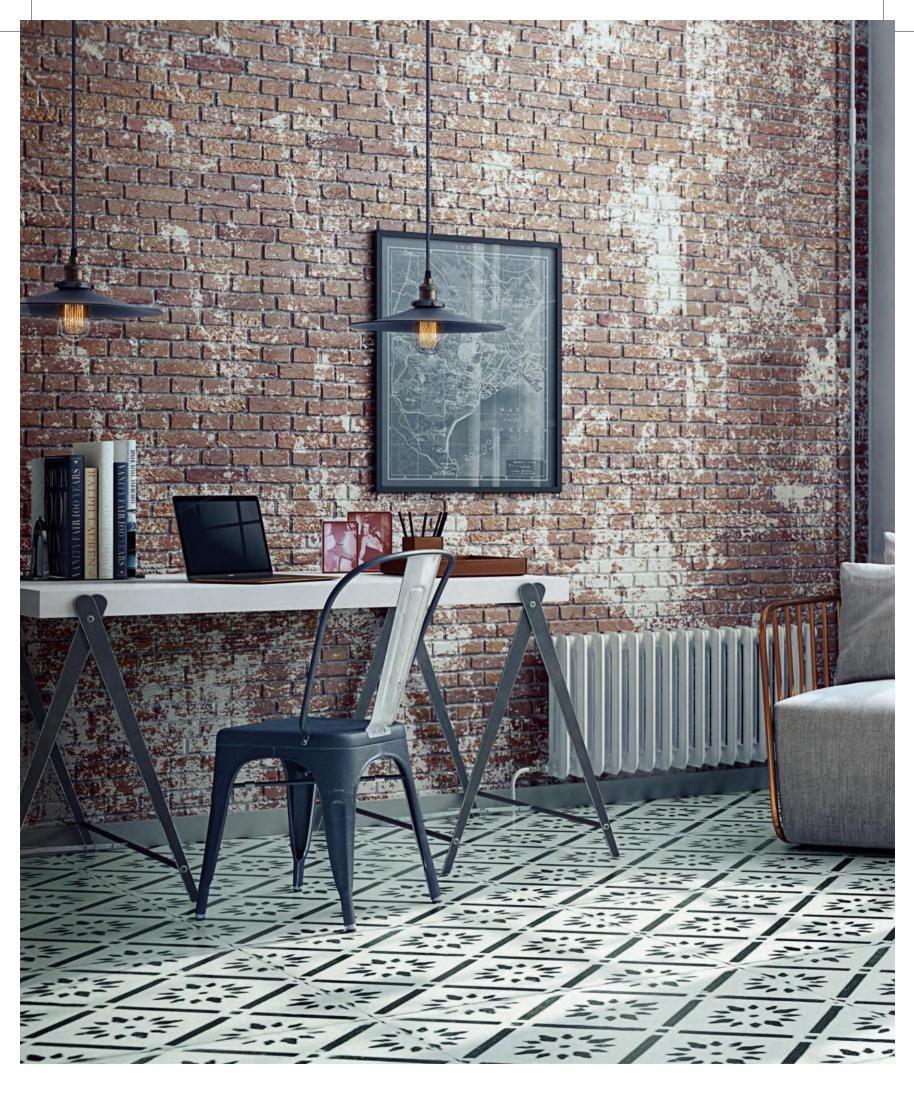

BRICK, METAL AND GEOMETRIC TILING ARE THE PERFECT SETTING FOR AN INDUSTRIAL-STYLE ATMOSPH ERE.

Th E c OMBINATION OF c URRY YELLOw AND FRESH TURQUOISE OFFERS A FRESH, c ONTEMPORARY LOOK.

74V Roble Stella

16R Amarillo Curry

96U Turquesa Fresh

34W Gris Calcio

SIMPLE DESIGNS, NEUTRAL TONES AND INTRICATE TEX TURES ARE & EY ELEMENTS OF THE NORDIC STYLE AND CREATE WARM, w ELCOMING ENVIRONMENTS.

38G Fresno Juno

NEUTRAL TONES REMAIN A SAFE YET TASTEFUL BET FOR MODERN INTERIORS. THE NEW HAWAIIN LILAC DÉC OR ADDS c OLOUR TO TH IS ITALIAN INSPIRED SPACE.