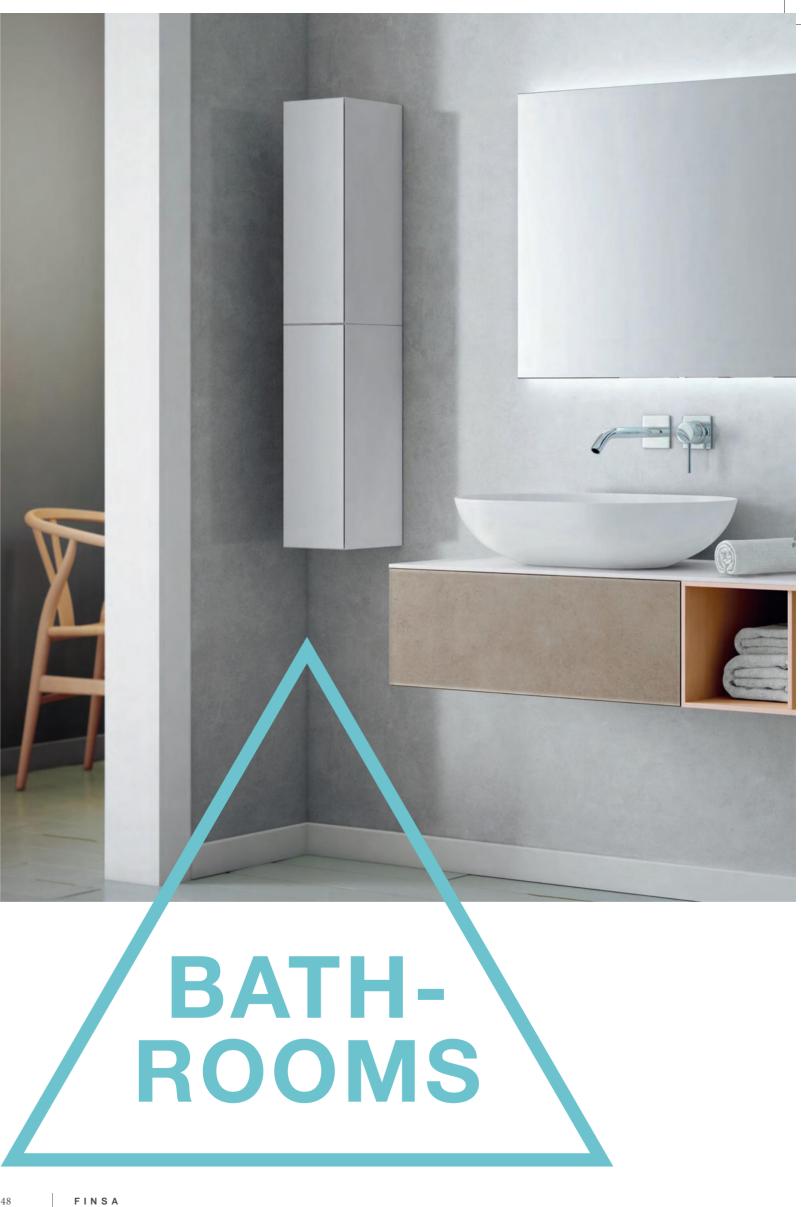

231 Negro

60S Rosa Nube

cLOUD PINK BALANCES THE cOMBINATION OF BLACK AND DENVER OAK.

84V Roble Denver

The bathroom is often the most intimate corner of your home. The challenge is to create a refreshing area which is functionally stable and maximizes space for storage yet stylish and relaxing. •

060 Blanco Polar

040 Blanco Ártico

SOFT c OLOURS, NATURE-INSPIRED MATERIALS AND ADJUSTABLE LIGH TING ARE TH E MOST RELEVANT ELEMENTS TO c ONSIDER wH EN DESIGNING A RELAXING BATH ROOM.

188 Petróleo

19R Azul Pastel