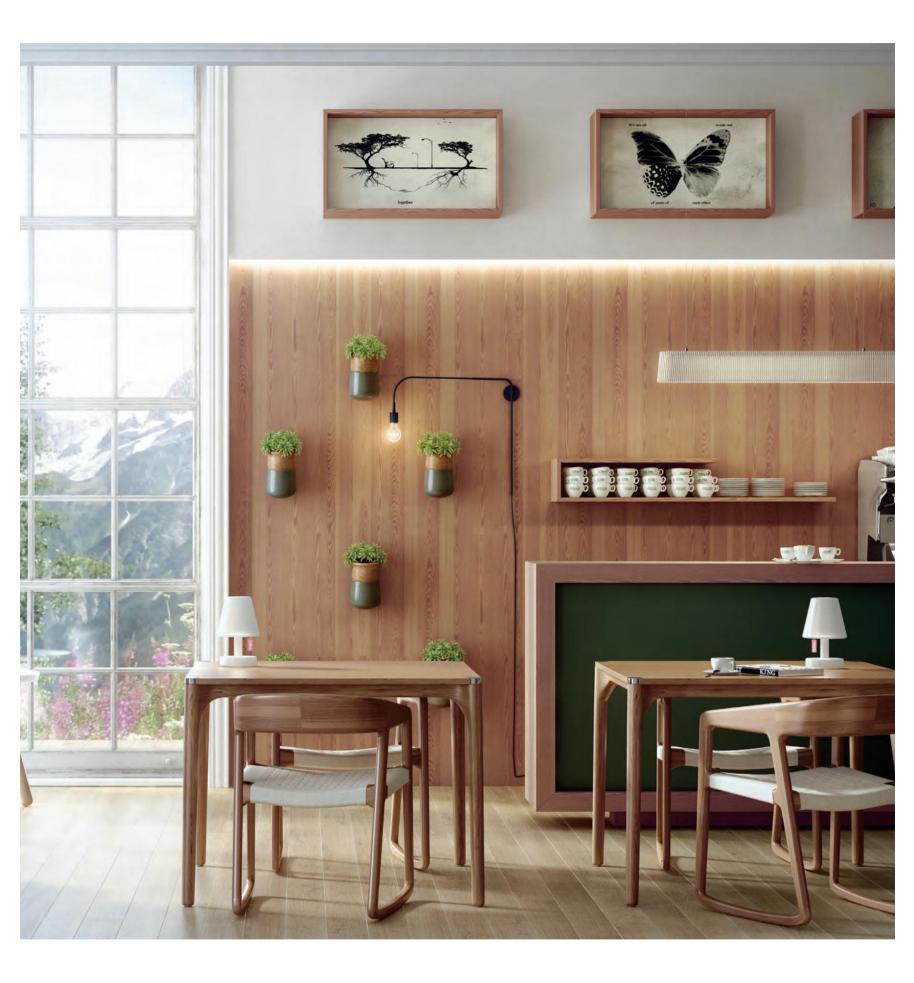

75V Roble Azabache

98V Roble Aurora

79V Verde Oxford

Th E ch OIC E OF TH E PASADENA PINE FOR WALL PANELING HERE EMULATES A NATURAL PARTITION BETWEEN TH E OUTSIDE AND INSIDE OF TH IS CAFé, OFFERING A VERY 'INSPIRED BY NATURE' AMBIENC E.