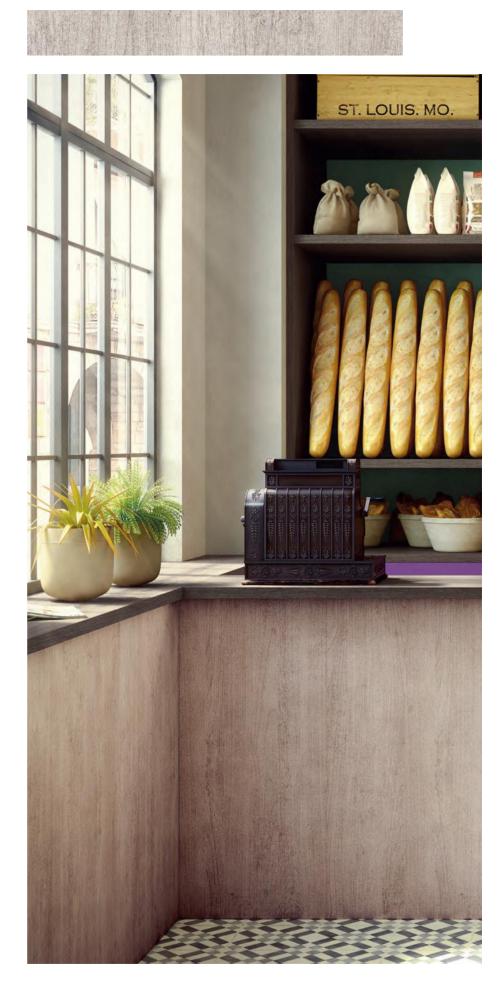

75V Roble Azabache

98V Roble Aurora

79V Verde Oxford

Th E ch OIC E OF TH E PASADENA PINE FOR WALL PANELING HERE EMULATES A NATURAL PARTITION BETWEEN TH E OUTSIDE AND INSIDE OF TH IS CAFé, OFFERING A VERY 'INSPIRED BY NATURE' AMBIENC E.